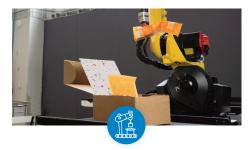

OSARO® Robotic Depal System Mixed-case depalletization that optimizes warehouse workflow.