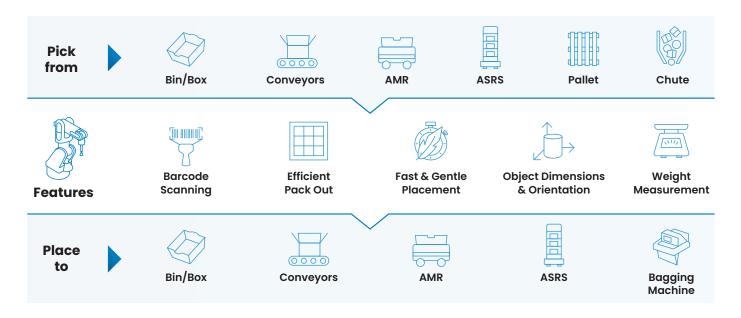

# Integrate with OSARO Robotic Solutions

Our solutions integrate with a wide range of e-commerce systems, enabling fulfillment operations to automate previously manual tasks in both new and existing facilities.