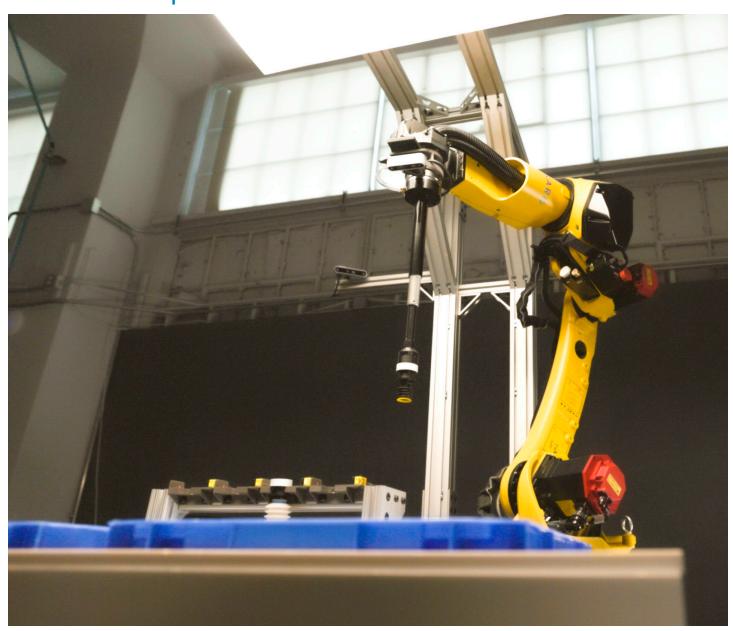

#### **OSARO®** SightWorks™

OSARO's Al-driven, machine learning vision software provides the foundation for all our products. OSARO SightWorks enables robots to see, perceive, and manage tasks previously done only by humans.