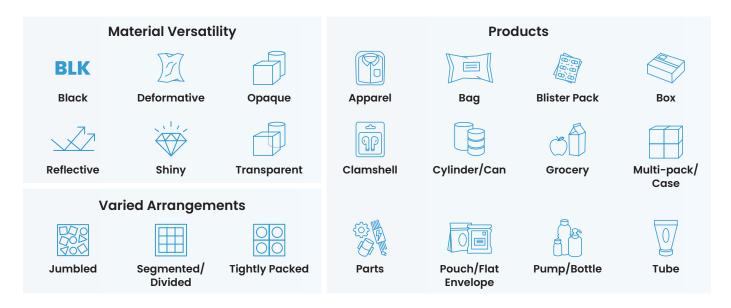

ic Solutions



**OSARO**° **Robotic Bagging System** Pick-and-place robotics with bagging equipment for performance and ROI.



OSARO® Robotic Induction System
Advanced vision and accurate object
placement for sorter induction.



OSARO\* Piece Picking for AMR/ASRS
Flexible integration with no CAD
models, no pre-registration.



**OSARO**\* **Robotic Kitting System**Robots pick and precisely place an array of goods in subscription boxes.



OSARO® Robotic Depal System Mixed-case depalletization that optimizes warehouse workflow.





#### **OSARO®** SightWorks™

OSARO's Al-driven, machine learning vision software provides the foundation for all our products. OSARO SightWorks enables robots to see, perceive, and manage tasks previously done only by humans.

### OSARO robots can handle...



## ...and perform multiple functions



# Integrate with OSARO Robotic Solutions

Our solutions integrate with a wide range of e-commerce systems, enabling fulfillment operations to automate previously manual tasks in both new and existing facilities.



# The OSARO Difference



#### Smarter Automation

OSARO uses deep learning vision software to enable advanced pick-and-place capabilities that are accurate, simple, and fast.

- Superior robot vision and perception for high SKU inventories
- Success rates exceeding 99.6%
- Seamless API integration
- Sophisticated control algorithms for smooth, reliable motion



### **Low Risk**

We offer a business approach that reduces risk with careful planning, pricing that operationalizes costs, and highly experienced field staff who guide customer